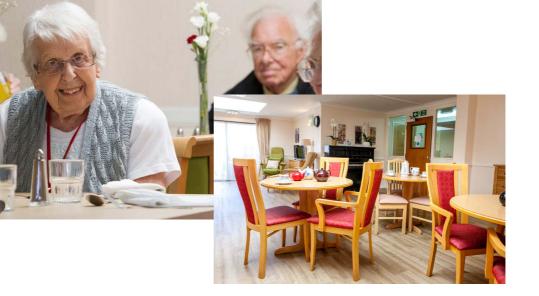

### **Dining**

At Grenham Bay we endeavour to ensure that all mealtimes are a social occasion, where people can enjoy home-cooked foods suited to their individual needs. Friends and family are always encouraged to join us at mealtimes.

The home uses fresh, local ingredients that are prepared and cooked on site by our experienced chefs. There is always a selection of homemade cakes as well as healthy snacks.

Our menus change along with the seasons, as well as, for special festive days. The meals are regularly sampled by the residents, staff and families to ensure that the food we provide is nutritious, well presented and flavoursome.