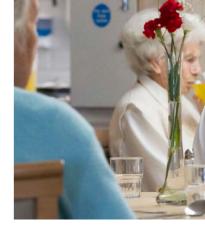

### **Dining**

At Grenham Bay we endeavour to ensure that all mealtimes are a social occasion, where people can enjoy home-cooked foods suited to their individual needs. Friends and family are always encouraged to join us at mealtimes.

The home uses fresh, local ingredients that are prepared and cooked on site by our experienced chefs. There is always a selection of homemade cakes as well as healthy snacks.

Our menus change along with the seasons, as well as, for special festive days. The meals are regularly sampled by the residents, staff and families to ensure that the food we provide is nutritious, well presented and flavoursome.